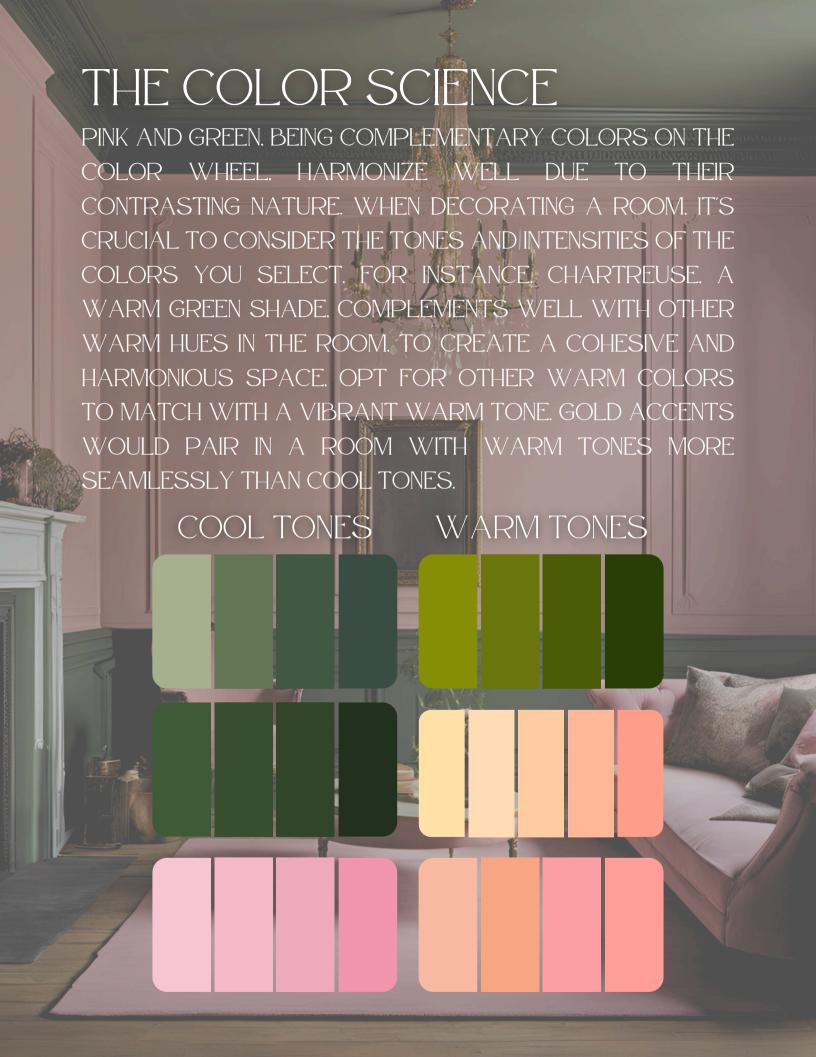

# THE REALITY

WHILE YOU CAN'T MAKE YOUR SPACE ANY LARGER OR INTO A GRAND VICTORIAN ROOM. YOU CAN STILL PULL FROM INSPIRATION.

KEEP IT SIMPLE: OPT FOR LIGHTER SHADES FOR THE WALLS AND WALL ELEMENTS. AND DARKER TONES FOR THE CEILING AND FLOOR ELEMENTS. THIS COLOR SCHEME WILL GUIDE YOUR EYES ACROSS THE ROOM. CREATING A SOOTHING ATMOSPHERE THAT EMBRACES YOU LIKE A WARM HUG. FOR INSTANCE. CONSIDER ROYAL SILK FOR THE WALLS. ROSY TAN FOR THE CEILING. AN OLIVE GREEN RUG. AND CHARTREUSE CURTAINS. TO CREATE HARMONY. MATCH THE FURNITURE THAT SITS ON THE FLOOR WITH DARKER TONES. WHILE LIGHTER TONES LIKE GOLD FRAMES AND WHITE MATS CAN COMPLEMENT WALL ELEMENTS SUCH AS VINTAGE OR DARKER IMAGES.

## THE WHY

DANNY'S DESIGN REFLECTS HIS DOWN-TO-EARTH PERSPECTIVE. OFFERING A SENSE OF SECURITY AND COZINESS FOR MELWITHIN HER ARTISTIC LIFESTYLE. HE INTRODUCES DARK TONES TO THE ROOM. BALANCED WITH ACCENT COLORS THAT MIRROR HIS CONSTANT AND GENUINE NATURE. THE ROOM WOULD LACK HARMONY WITHOUT THESE GROUNDING TONES. BUT WITH A TOUCH OF CHARTREUSE. IT COMES ALIVE WITH A SENSE OF CREATIVITY AND CURIOSITY. MUCH LIKE DANNY.