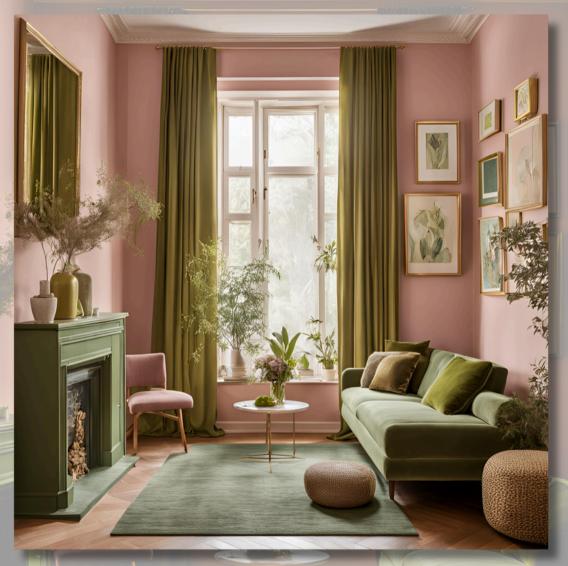

# THE REALITY

WHILE YOU CAN'T MAKE YOUR SPACE ANY LARGER OR INTO A GRAND VICTORIAN ROOM. YOU CAN STILL PULL FROM INSPIRATION.

KEEP IT SIMPLE: OPT FOR LIGHTER SHADES FOR THE WALLS AND WALL ELEMENTS. AND DARKER TONES FOR THE CEILING AND FLOOR ELEMENTS. THIS COLOR SCHEME WILL GUIDE YOUR EYES ACROSS THE ROOM. CREATING A SOOTHING ATMOSPHERE THAT EMBRACES YOU LIKE A WARM HUG. FOR INSTANCE. CONSIDER ROYAL SILK FOR THE WALLS. ROSY TAN FOR THE CEILING. AN OLIVE GREEN RUG. AND CHARTREUSE CURTAINS. TO CREATE HARMONY. MATCH THE FURNITURE THAT SITS ON THE FLOOR WITH DARKER TONES. WHILE LIGHTER TONES LIKE GOLD FRAMES AND WHITE MATS CAN COMPLEMENT WALL ELEMENTS SUCH AS VINTAGE OR DARKER IMAGES.