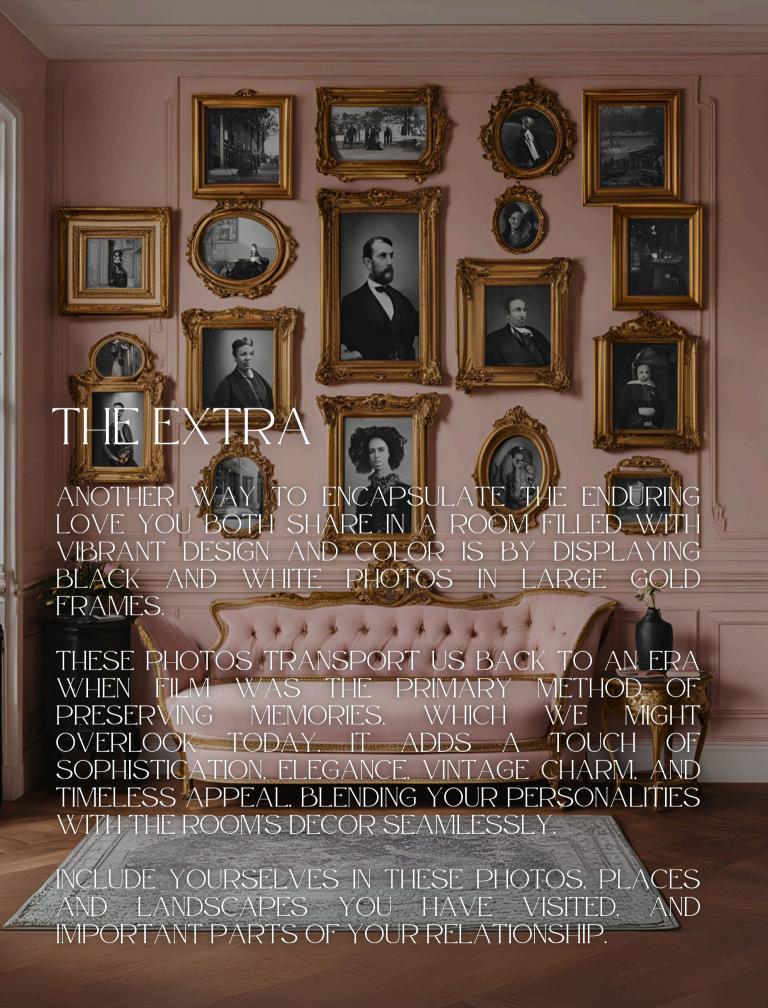

RETURN YOUR
BELONGINGS TO THE
ROOM. INCORPORATE
THE ITEMS YOU'VE
CHOSEN TO KEEP AND
ESTABLISH FRESH
ORGANIZATIONAL
ARRANGEMENTS FOR A
RENEWED SPACE.

BACK IN THE TRADITIONAL VICTORIAN ERA. FAMILIES USED OIL PAINTING PORTRAITS TO DISPLAY POWER AND PRESTIGE. PAYING HOMAGE TO THEIR ANCESTORS AND SHOWCASING THE FAMILY'S PROGRESSION.

YOUR UNIQUE RELATIONSHIP.

TO IMMORTALIZE YOUR ENDURING LOVE. CONSIDER INCORPORATING OIL PAINTING PORTRAITS OR A SIMILAR ARTISTIC STYLE FEATURING BOTH OF YOU.