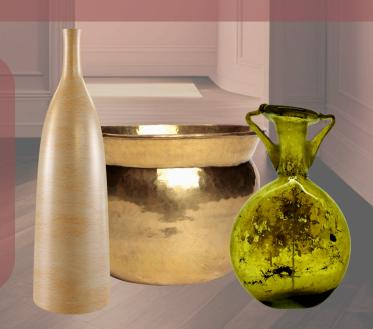

#### DECOR ELEMENTS:

### VINTAGE VASES

TIP: FIND DIFFERENT SHAPES AND STYLES
TO ADD DEMENSION TO THE DECOR. FILL
THE VASES WITH LIVE FLOWER STEMS
TO MATCH THE VICTORIAN ERA.