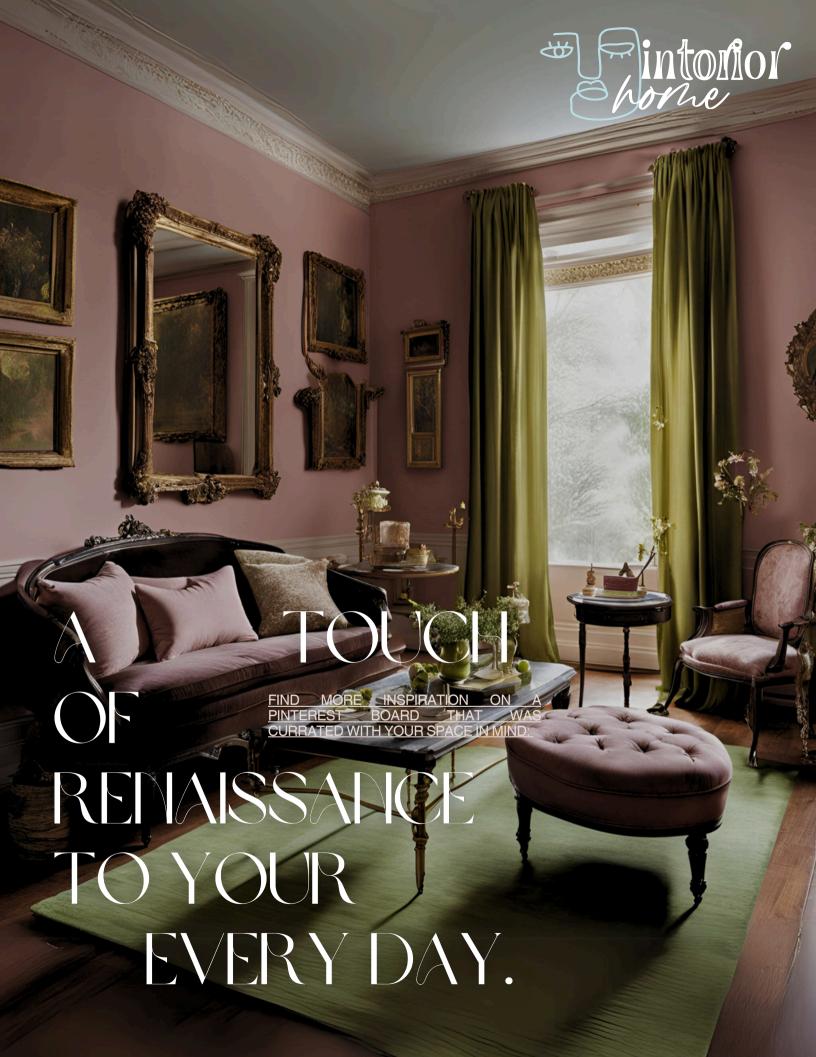

# THE REALITY

WHILE YOU CAN'T MAKE YOUR SPACE ANY LARGER OR INTO A GRAND VICTORIAN ROOM. YOU CAN STILL PULL FROM INSPIRATION.

KEEP IT SIMPLE: OPT FOR LIGHTER SHADES FOR THE WALLS AND WALL ELEMENTS. AND DARKER TONES FOR THE CEILING AND FLOOR ELEMENTS. THIS COLOR SCHEME WILL GUIDE YOUR EYES ACROSS THE ROOM. CREATING A SOOTHING ATMOSPHERE THAT EMBRACES YOU LIKE A WARM HUG. FOR INSTANCE. CONSIDER ROYAL SILK FOR THE WALLS. ROSY TAN FOR THE CEILING. AN OLIVE GREEN RUG. AND CHARTREUSE CURTAINS. TO CREATE HARMONY. MATCH THE FURNITURE THAT SITS ON THE FLOOR WITH DARKER TONES. WHILE LIGHTER TONES LIKE GOLD FRAMES AND WHITE MATS CAN COMPLEMENT WALL ELEMENTS SUCH AS VINTAGE OR DARKER IMAGES.

## THE WHY

DANNY'S DESIGN REFLECTS HIS DOWN-TO-EARTH PERSPECTIVE. OFFERING A SENSE OF SECURITY AND COZINESS FOR MELWITHIN HER ARTISTIC LIFESTYLE. HE INTRODUCES DARK TONES TO THE ROOM. BALANCED WITH ACCENT COLORS THAT MIRROR HIS CONSTANT AND GENUINE NATURE. THE ROOM WOULD LACK HARMONY WITHOUT THESE GROUNDING TONES. BUT WITH A TOUCH OF CHARTREUSE. IT COMES ALIVE WITH A SENSE OF CREATIVITY AND CURIOSITY. MUCH LIKE DANNY.