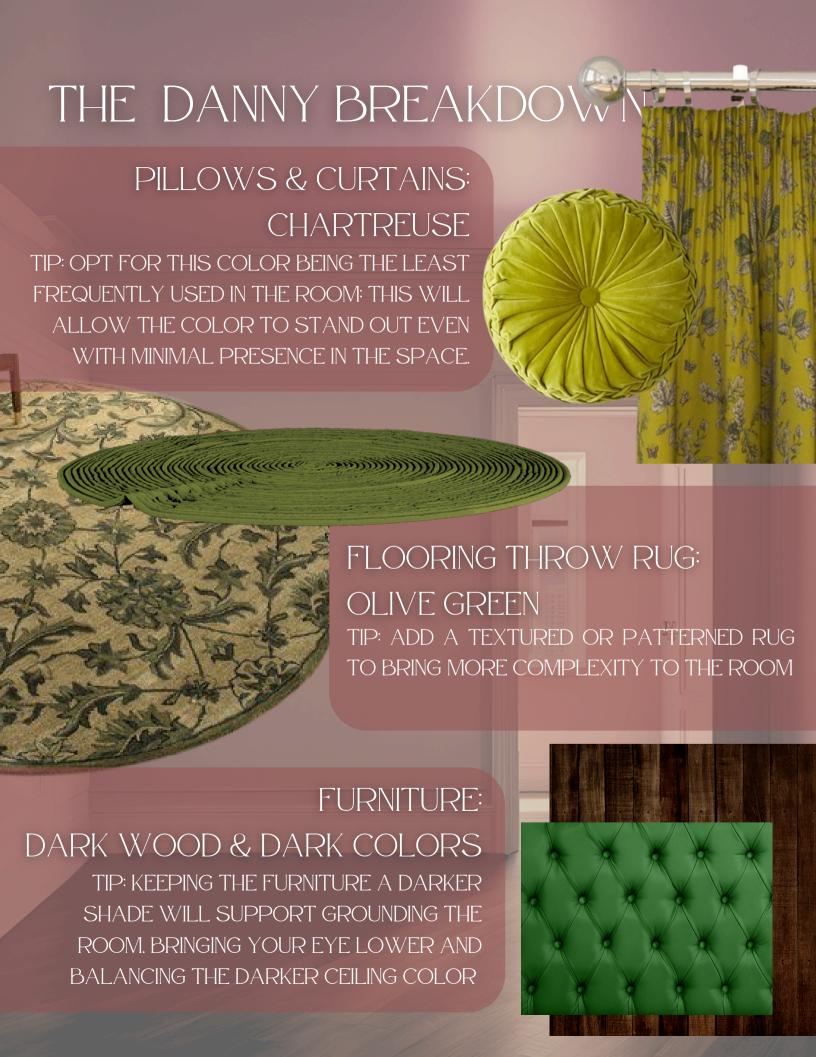

# THE REALITY

WHILE YOU CAN'T MAKE YOUR SPACE ANY LARGER OR INTO A GRAND VICTORIAN ROOM. YOU CAN STILL PULL FROM INSPIRATION.

KEEP IT SIMPLE: OPT FOR LIGHTER SHADES FOR THE WALLS AND WALL ELEMENTS. AND DARKER TONES FOR THE CEILING AND FLOOR ELEMENTS. THIS COLOR SCHEME WILL GUIDE YOUR EYES ACROSS THE ROOM. CREATING A SOOTHING ATMOSPHERE THAT EMBRACES YOU LIKE A WARM HUG. FOR INSTANCE. CONSIDER ROYAL SILK FOR THE WALLS. ROSY TAN FOR THE CEILING. AN OLIVE GREEN RUG. AND CHARTREUSE CURTAINS. TO CREATE HARMONY. MATCH THE FURNITURE THAT SITS ON THE FLOOR WITH DARKER TONES. WHILE LIGHTER TONES LIKE GOLD FRAMES AND WHITE MATS CAN COMPLEMENT WALL ELEMENTS SUCH AS VINTAGE OR DARKER IMAGES.

## THE WHY

DANNY'S DESIGN REFLECTS HIS DOWN-TO-EARTH PERSPECTIVE. OFFERING A SENSE OF SECURITY AND COZINESS FOR MELWITHIN HER ARTISTIC LIFESTYLE. HE INTRODUCES DARK TONES TO THE ROOM. BALANCED WITH ACCENT COLORS THAT MIRROR HIS CONSTANT AND GENUINE NATURE. THE ROOM WOULD LACK HARMONY WITHOUT THESE GROUNDING TONES. BUT WITH A TOUCH OF CHARTREUSE. IT COMES ALIVE WITH A SENSE OF CREATIVITY AND CURIOSITY. MUCH LIKE DANNY.