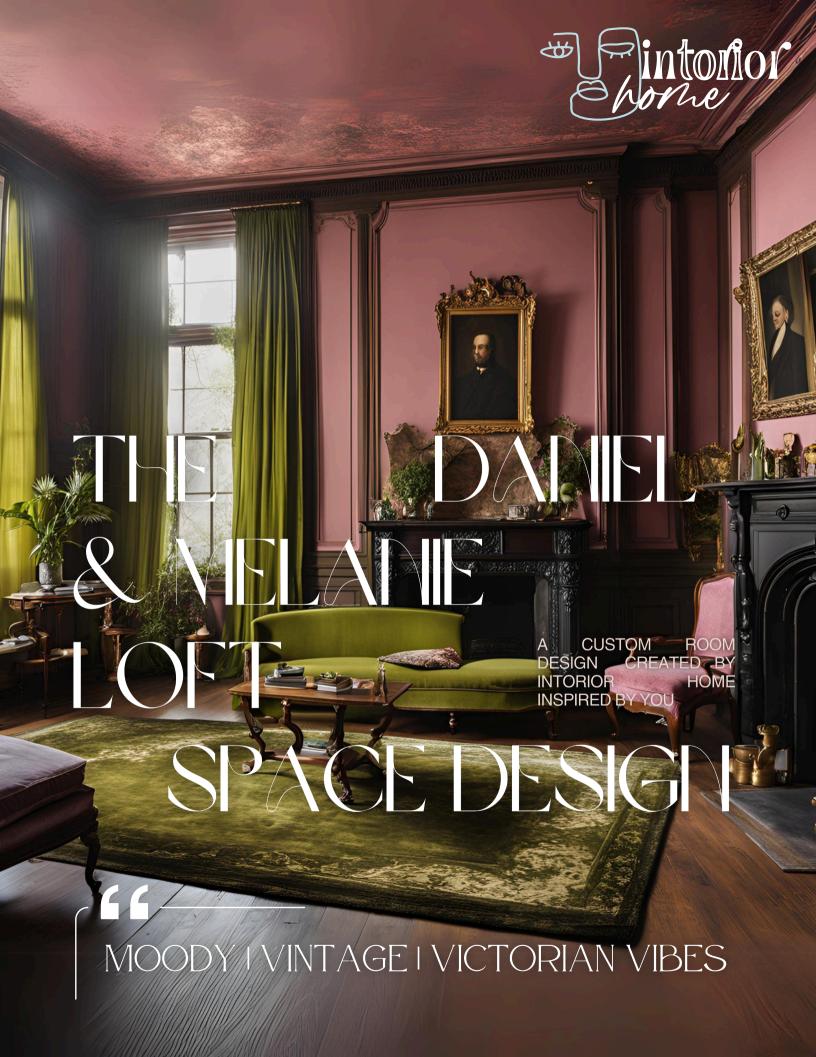

A VERSATILE SPACE FOR A EMBODYING TRUE LOVE. IMAGINE A SPACE WHERE CREATIVE SPIRIT MERGES TH AN INSIGHTFUL MIND - THIS OM IS TAILORED WORK AND RFI AXATION DUBBED AS THE "STYLISH SPACES GRANDMA" OF FOSTERS A SERENE Y ARTISTIC AMBIANCE, PROVIDING INSPIRATION AND TRANQUILITY. SERVING AS A RETREAT FROM LD. IT BLENDS VINTAGE EMENTS WITH VIBRANT REPRESENTING THE ESSENCE C YOUR RELATIONSHIP. THIS ROOM ENCAPSULATES IT ALL.