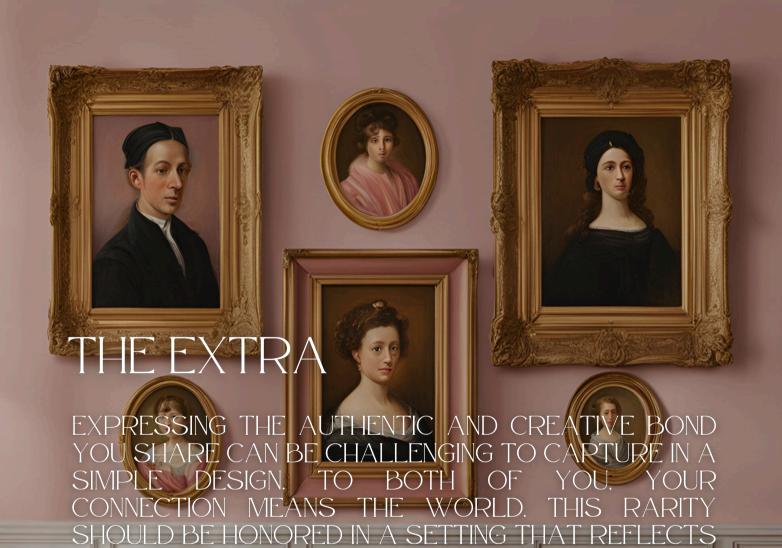

RETURN YOUR
BELONGINGS TO THE
ROOM. INCORPORATE
THE ITEMS YOU'VE
CHOSEN TO KEEP AND
ESTABLISH FRESH
ORGANIZATIONAL
ARRANGEMENTS FOR A
RENEWED SPACE.

BACK IN THE TRADITIONAL VICTORIAN ERA. FAMILIES USED OIL PAINTING PORTRAITS TO DISPLAY POWER AND PRESTIGE. PAYING HOMAGE TO THEIR ANCESTORS AND SHOWCASING THE FAMILY'S PROGRESSION.

YOUR UNIQUE RELATIONSHIP.

TO IMMORTALIZE YOUR ENDURING LOVE. CONSIDER INCORPORATING OIL PAINTING PORTRAITS OR A SIMILAR ARTISTIC STYLE FEATURING BOTH OF YOU.