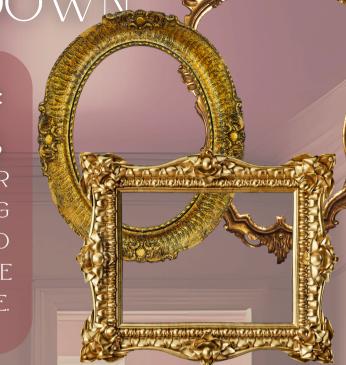

#### WALL DECOR:

#### GOLD CHUNKY FRAMES

TIP: TO DECORATE ON A BUDGET. DISCOVER
OLD FRAMES AND PAINT THEM GOLD. HANG
MULTIPLE FRAMES NEAR THE CEILING TO
DRAW THE EYE UPWARDS AND CREATE THE
ILLUSION OF A LARGER SPACE.