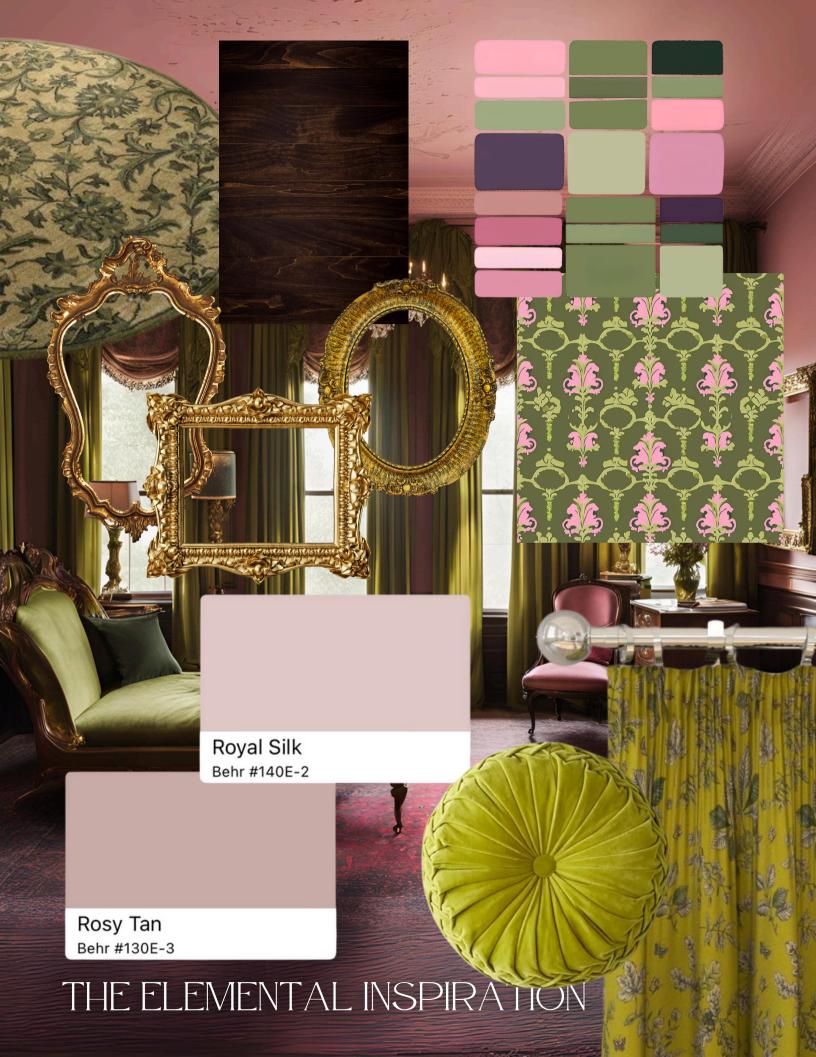

# THE REALITY

WHILE YOU CAN'T MAKE YOUR SPACE ANY LARGER OR INTO A GRAND VICTORIAN ROOM. YOU CAN STILL PULL FROM INSPIRATION.

KEEP IT SIMPLE: OPT FOR LIGHTER SHADES FOR THE WALLS AND WALL ELEMENTS. AND DARKER TONES FOR THE CEILING AND FLOOR ELEMENTS. THIS COLOR SCHEME WILL GUIDE YOUR EYES ACROSS THE ROOM. CREATING A SOOTHING ATMOSPHERE THAT EMBRACES YOU LIKE A WARM HUG. FOR INSTANCE. CONSIDER ROYAL SILK FOR THE WALLS. ROSY TAN FOR THE CEILING. AN OLIVE GREEN RUG. AND CHARTREUSE CURTAINS. TO CREATE HARMONY. MATCH THE FURNITURE THAT SITS ON THE FLOOR WITH DARKER TONES. WHILE LIGHTER TONES LIKE GOLD FRAMES AND WHITE MATS CAN COMPLEMENT WALL ELEMENTS SUCH AS VINTAGE OR DARKER IMAGES.

## THE TIMELINE

PAINT THE ROOM: ROSY TAN CEILING ROYAL SILK WALLS. TRIM. AND DOOR

TIME TO ACCESSORIZE:
ADD THE CHARTREUSE
CURTAINS AND THROW
PILLOWS. THE GOLD
FRAMES AND SCONCES.
AND VASES

ADD THE SMALL
TOUCHES:
THE LIVE BLOOMS IN THE
VASES, CANDLES, AND
OTHER PERSONAL
TOUCHES TO GIVE THE
ROOM YOUR OWN
FLARE